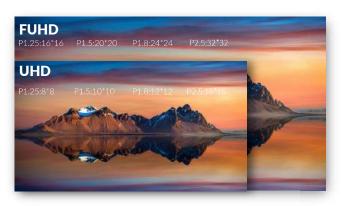

# Wide pixel pitch range for UHD/FUHD visuals

Offering four different pixel pitches, the IRIS Air can be spliced to achieve standard UHD/FUHD resolution displays for an exceptional visual experience.