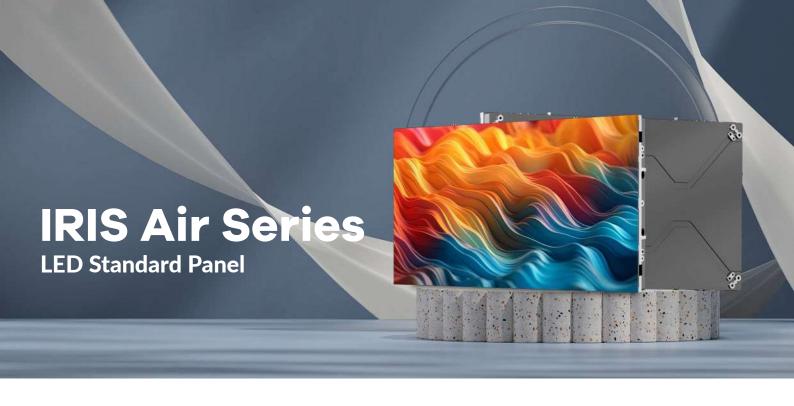

#### **Artistic appearance**

16:9 aspect ratio, 4.5kg lightweight design, 31mm ultra-slim cabinet.