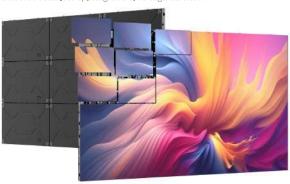

### Flexible splicing, seamless display

The IRIS Air adopts a high-precision CNC machined die-cast aluminium cabinet, combined with a six-way automatic module adjustment connector and a large module design, which easily achieves seamless splicing and ultra-high flatness.