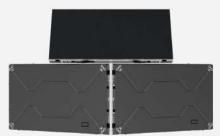

#### **Artistic appearance**

16:9 aspect ratio, 4.5kg lightweight design, 31mm ultra-slim cabinet.

### Flexible splicing, seamless display

The IRIS Air adopts a high-precision CNC machined die-cast aluminium cabinet, combined with a six-way automatic module adjustment connector and a large module design, which easily achieves seamless splicing and ultra-high flatness.