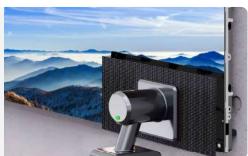

#### **Full front maintenance**

# Receiving card backup Provides an additional layer of assurance

for screen displays.

**Quick installation**Supporting fixed and wall mounting.