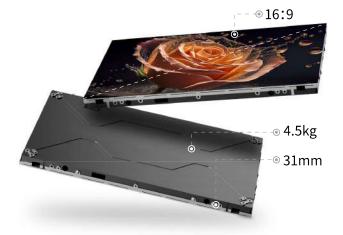

#### **Artistic appearance**

16:9 aspect ratio, 4.5kg lightweight design, 31mm ultra-slim cabinet.