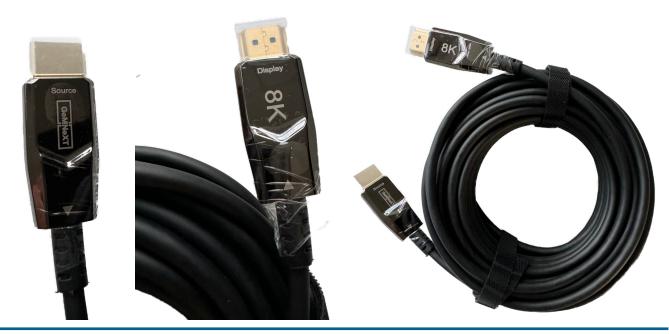

## CAB-MM-HFO-2.1

10, 15, 20, 25, 30, 40, 50, 60, 70, 80, 90 & 100 meter HDMI 2.1 cables

The **CAB-MM-HFO- 2.1** is an HDMI active optical cable (AOC) with high performance and low power consumption. Using optical fiber to replace copper wire as the high-speed signal transmission medium can reach much longer lengths. This cable is a plug and play device without need for driver install. Cable lengths : 10m/15m/20m/25m/30m/40m/50m/60m/70m/80m/90m and 100m customized for ultra-long length. The HDMI head is based on HDMI 2.1 supporting up to 8K. The HDMI head is based on HDMI 2.1 supporting up to 8K. The HDMI Type A/A interface supports HDMI 2.1 4K@120HZ for UHD displays, LED displays or Projectors and 8K@60Hz. With support of HDCP2.2/CEC/EDID/HDR and a minimized casing it is suitable and easy for installation.